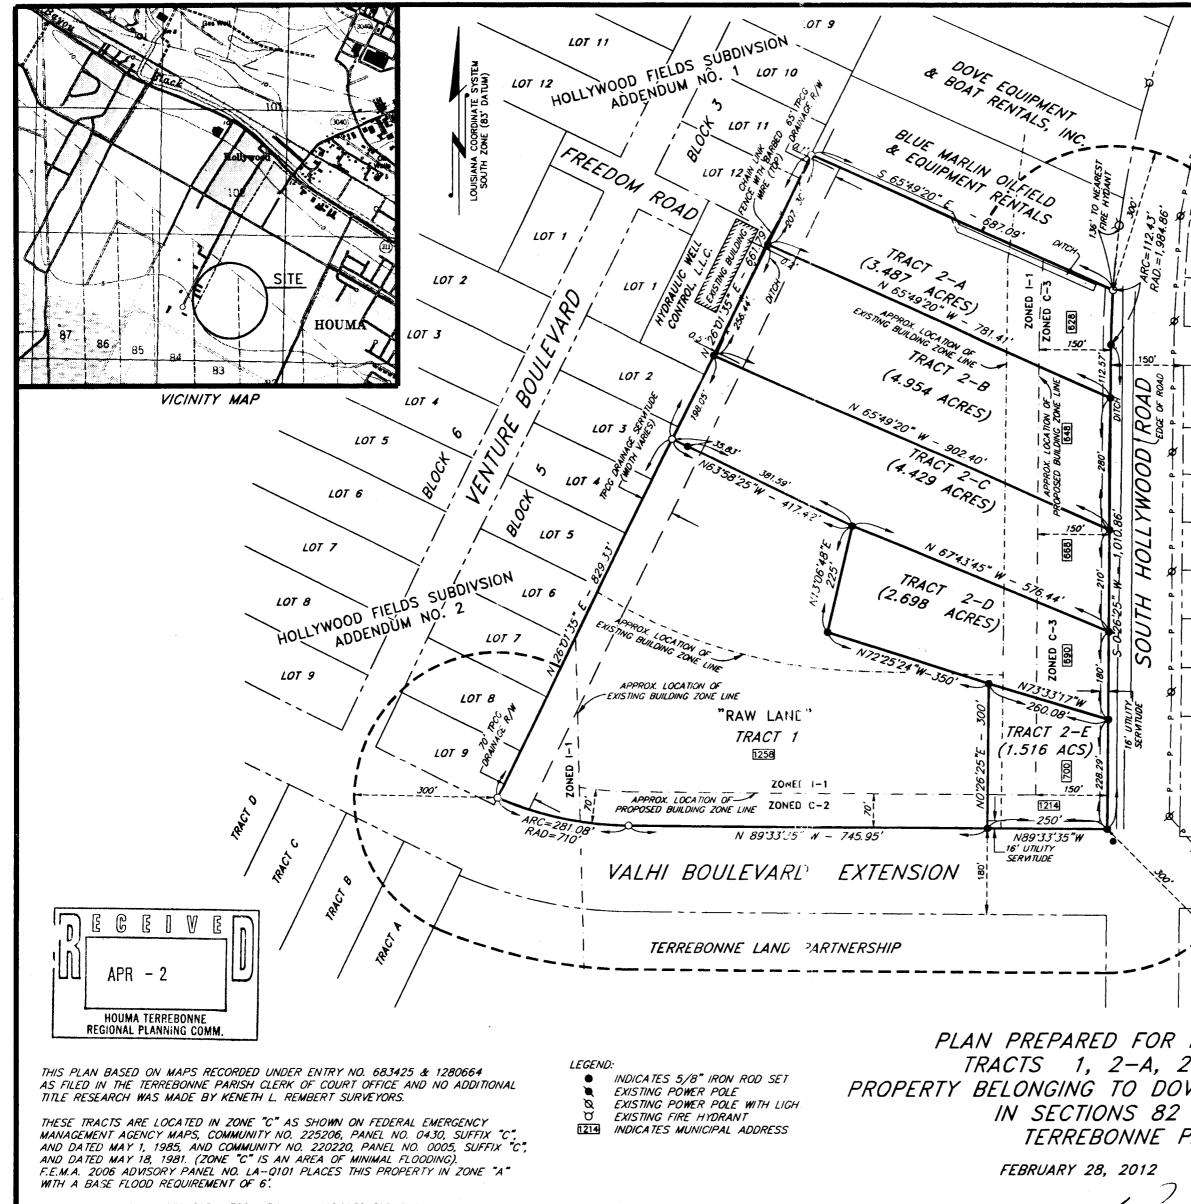

### E. PUBLIC HEARING:

- 1. Adjust C-2 (General Commercial District), C-3 (Neighborhood Commercial District) & I-1 (Light Industrial District) zoning boundaries; Tract 1 and Tracts 2-A thru 2-E; 1214 & 1258 Valhi Boulevard and 628-700 South Hollywood Road; Dove Development & Land, L.L.C., applicant (*Council District* 6)
- 2. Rezone from R-1 (Single-Family Residential) to R-2 (Two-Family Residential); Lots 7 & 8, Block 2, Elardo Subdivision; 233 & 239 St. Peter Street; Christopher P. DuBois & Bobby J. DuBois, applicants (*Council District 8*)

- F. NEW BUSINESS:
  - 1. Preliminary Hearings:
    - a) Mr. Ostheimer moved, seconded by Mrs. Williams: "THAT the HTRPC, convening as the Zoning and Land Use Commission, call a Public Hearing to Adjust C-2 (General Commercial District), C-3 (Neighborhood Commercial District) & I-1 (Light Industrial District) zoning boundaries; Tract 1 and Tracts 2-A thru 2-E; 1214 & 1258 Valhi Boulevard and 628-700 South Hollywood Road; Dove Development & Land, L.L.C., applicant for Thursday, April 19, 2012 at 6:00 p.m."

### PLEASE COMPLETE THE FOLLOWING - NO APPLICATION ACCEPTED UNLESS COMPLETE

| Date: 2/27/12                                     |                  |               |             |                                       |
|---------------------------------------------------|------------------|---------------|-------------|---------------------------------------|
|                                                   | 2.               |               |             |                                       |
| Applicant's Name                                  |                  |               |             |                                       |
| 4752 Hwy. 311                                     | houma            |               | la.         | 70360                                 |
| Address                                           | City             |               | State       | Zip                                   |
| 876-8823                                          |                  | 876-8823      |             |                                       |
| Telephone Number (Home)                           |                  | (Work)        |             |                                       |
| 100%                                              | •                |               |             |                                       |
| Interest in Ownership (Owner, etc.)               |                  |               |             |                                       |
| <u>1214 &amp; 1258 Valhi Blvd and 628 thru 70</u> | 0 South Holl     | wood Roaa     | 1           |                                       |
| Address of Property to be Rezoned & De            | escription (Lo   | ot, Block, Su | ubdivision) | · · · · · · · · · · · · · · · · · · · |
| Tract 1 and Tracts 2-A thru 2-E                   |                  |               |             |                                       |
| Zoning Classification Request:                    |                  |               |             |                                       |
| From: want to adjust zone                         | <i>lines</i> To: |               |             |                                       |
| Previous Zoning History:                          | C-2,C-3 & I-     | -1 No         |             | Yes                                   |

ADDRESS : VALHI/HOLLYWOOD CAD NAME : TLP\_TRACT\_2\_REZONE SURVEY FILE : WSTG-R83.TXT FOLDER : TERREBONNE LAND PARTNERSHIP JOB NO. 117 FIELD BOOK : (GPS) DRAWN BY : KW/AP PAGES :

LOT 8 28 7 27 LOT 9 5 6 6 BLOCK 26 LOT 10 5 X \_\_\_\_\_ JO0 25  $\overline{\mathbf{a}}$ 4 8 WESTGATE SUBDIVISION LOT 11 ADDENDUM NO. 6 LOT 12 2 19 20 A LOT 13 21 22 1 ⊲ ERCI BRIDGEPORT WAY COMM 11 18 20 19 10  $\boldsymbol{\mathcal{Z}}$ OON LOT 17 2 9 T 16 4 8 0 ~ 15 Č Š 7 ¥ 18 14 2 Б 6 LOCI LOT 5 11 12 13 10 5 m LOT LOT 3 2 1 12 8 10 12 33 1 101 Ιĝ 101 101 101 101 101 `₩-TERREBONNE LAND PARTNERSHIP PLAN PREPARED FOR REZONING A PORTION OF TRACTS 1, 2-A, 2-B, 2-C, 2-D & 2-E PROPERTY BELONGING TO DOVE DEVELOPMENT & LAND, L.L.C. IN SECTIONS 82 & 102, T17S-R17E TE OF LOUISIAN TERREBONNE PARISH, LOUISIANA SCALE: 1" = 200' KENETH L. REMBERT REG. No. 331 REGISTERED PROFESSIONAL NO SURVEY KENETH L. REMBERT, SURVEYOR 635 SCHOOL ST., HOUMA, LA.