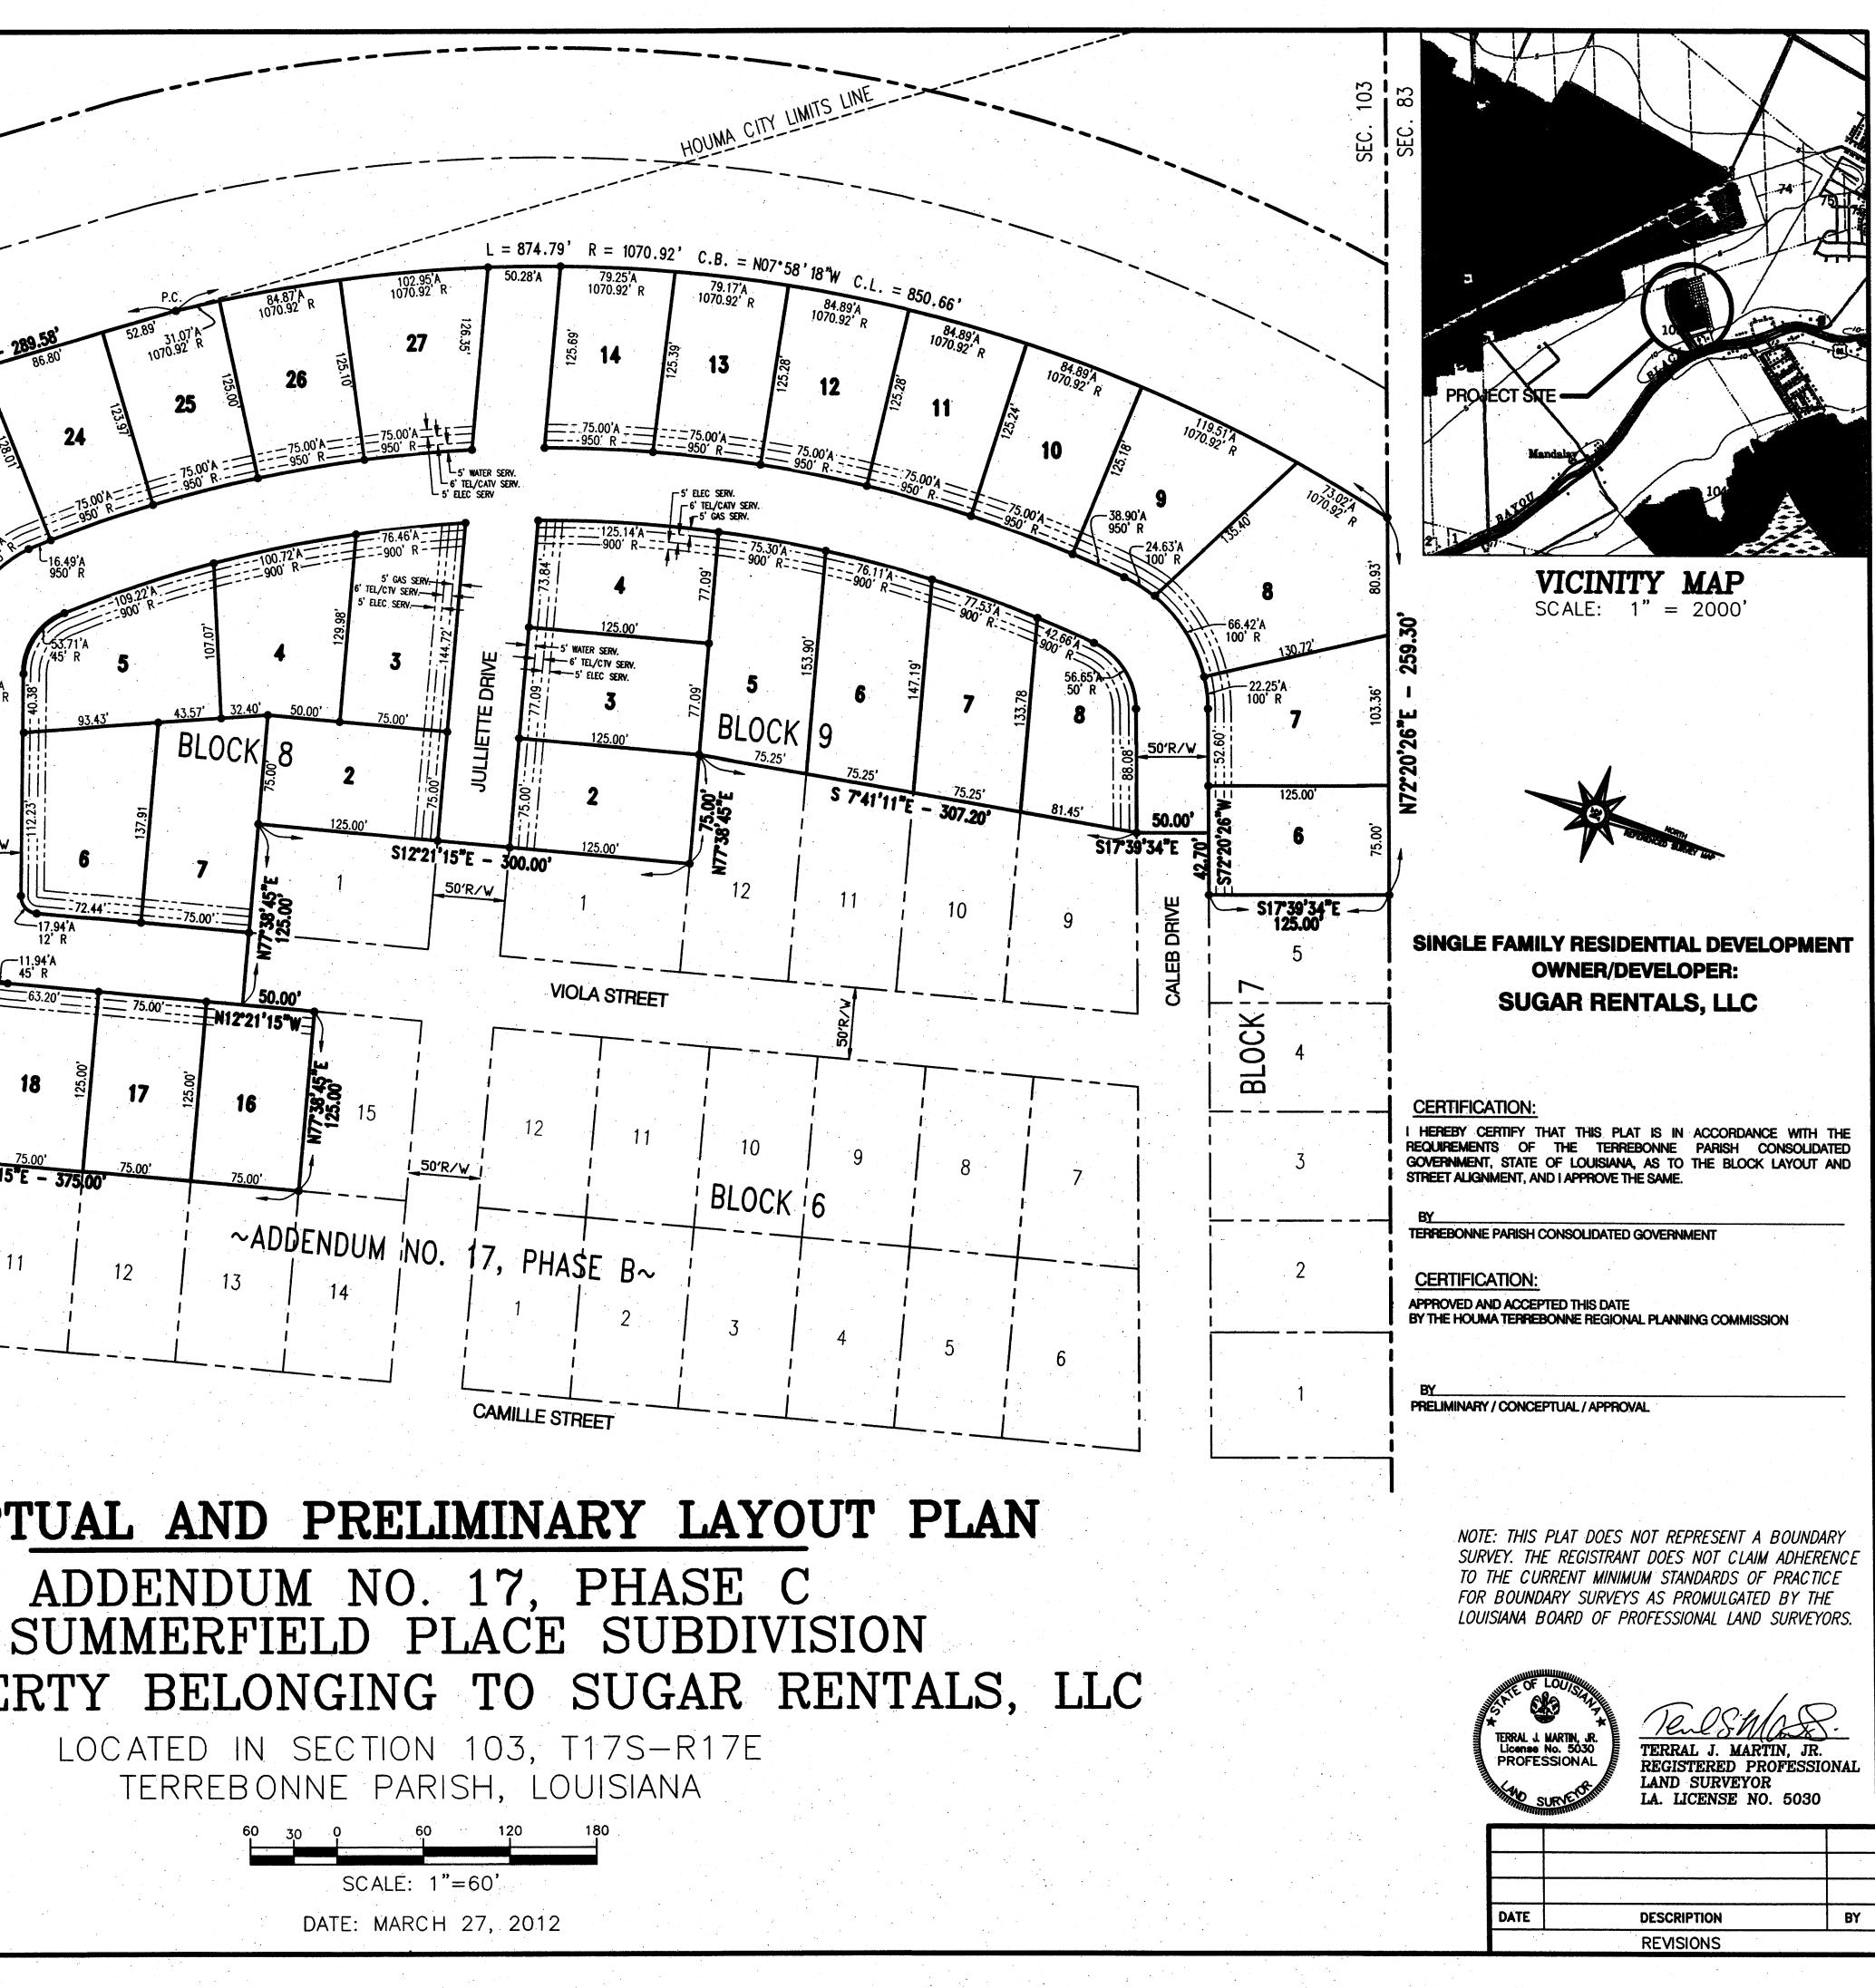

- b) Public Hearing
- c) Consider Approval of Said Application

| 4. | a) | Subdivision:          | Summerfield Place Subdivision, Addendum No. 17, Phase C |
|----|----|-----------------------|---------------------------------------------------------|
|    |    | Approval Requested:   | Process C, Major Subdivision-Conceptual & Preliminary   |
|    |    | Location:             | Terrebonne Parish, LA                                   |
|    |    | Government Districts: | Council District 6 / City of Houma Fire District        |
|    |    | Developer:            | Sugar Rentals, LLC                                      |
|    |    | Surveyor:             | GSE Associates, LLC                                     |