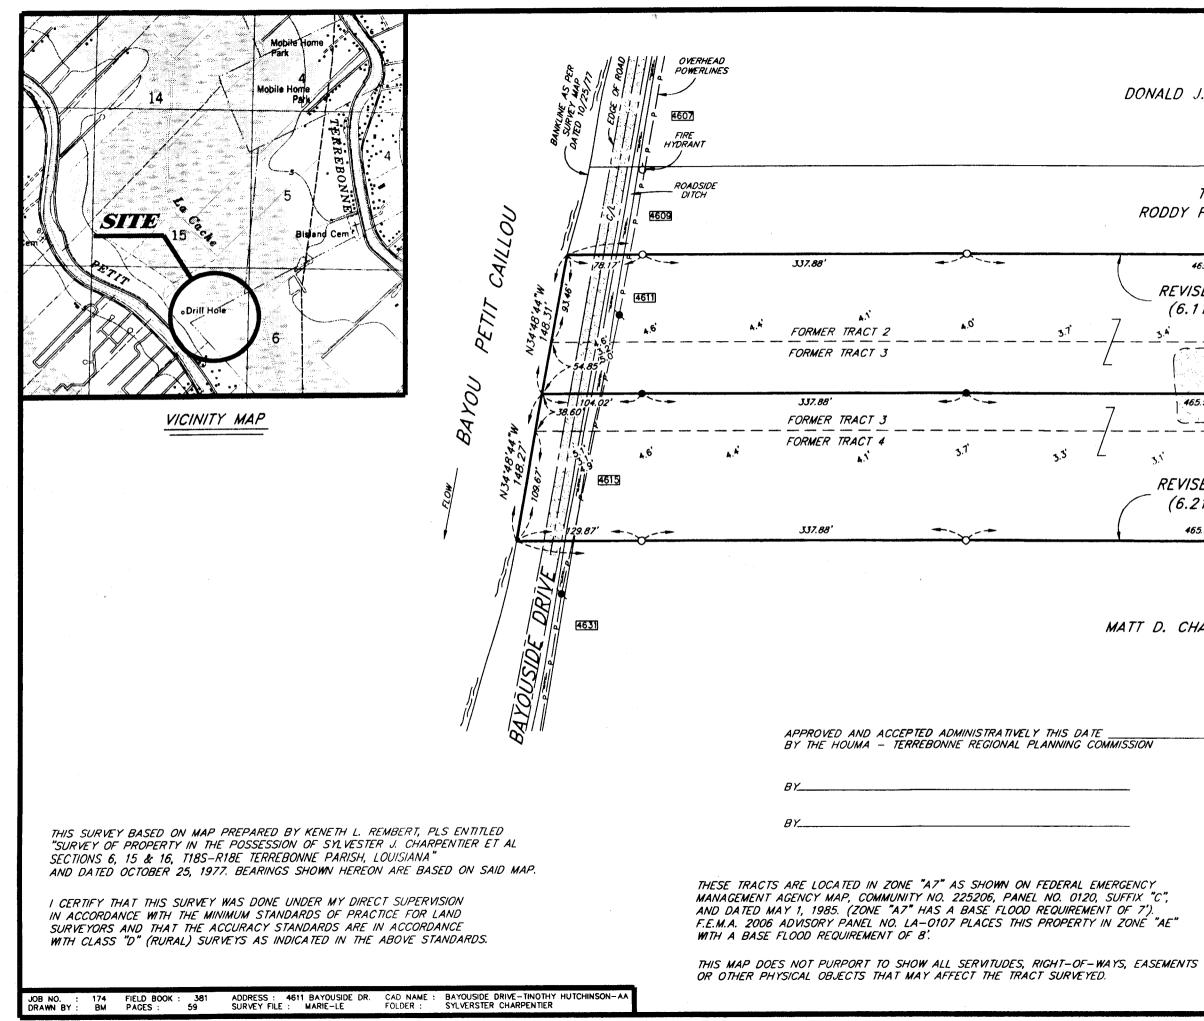

- b) Public Hearing
- c) Consider Approval of Said Application

| a) | Subdivision:          | Survey of Revised Tracts 2 & 4 in the Possession of Timothy J. Hutchinson, |
|----|-----------------------|----------------------------------------------------------------------------|
|    |                       | <u>Sr., et al</u>                                                          |
|    | Approval Requested:   | Process D, Minor Subdivision                                               |
|    | Location:             | 4611, 6413, 4615 Bayouside Drive, Chauvin, Terrebonne Parish, LA           |
|    | Government Districts: | Council District 8 / Little Caillou Fire District                          |
|    | Developer:            | Timothy J. Hutchinson, Sr.                                                 |
|    | Surveyor:             | Keneth L. Rembert Land Surveyors                                           |
|    |                       |                                                                            |