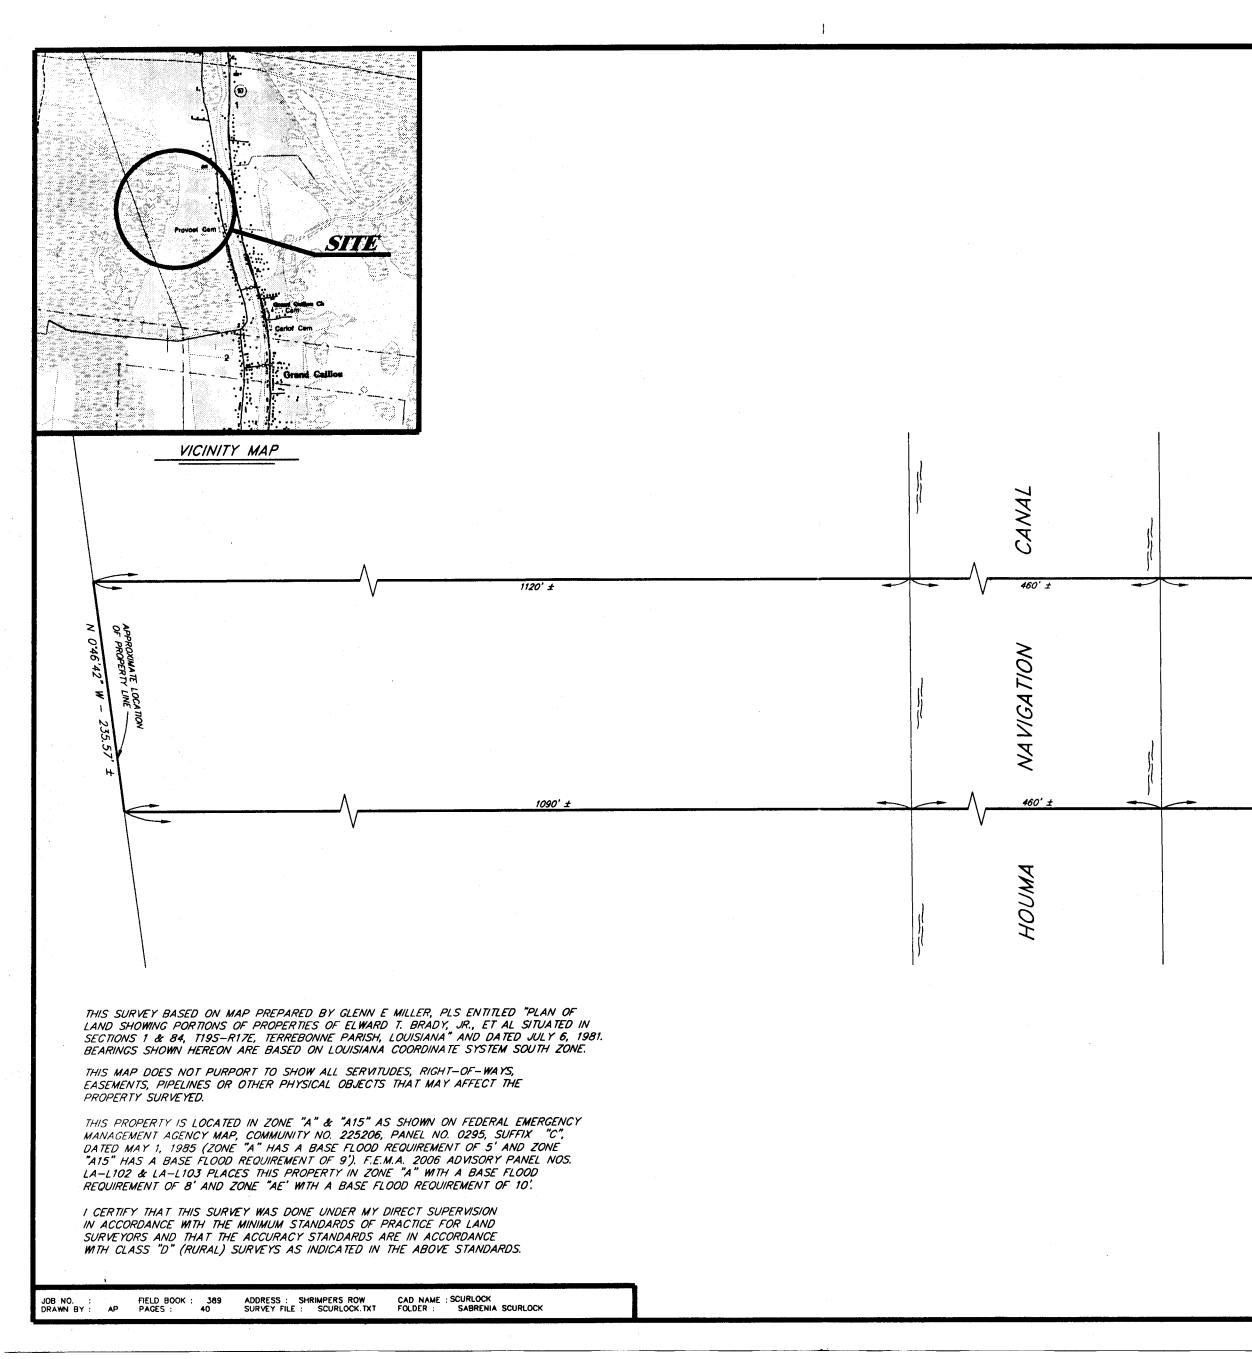

### G. APPLICATIONS: 1. a) Subdivisio

| 6 | a) Subdivision:       | Survey of a portion of Property belonging to Alphonse J. Authement, Jr., et al |
|---|-----------------------|--------------------------------------------------------------------------------|
|   | Approval Requested:   | Process D, Minor Subdivision                                                   |
|   | Location:             | 6100 Shrimpers Row, Dulac, Terrebonne Parish, LA                               |
|   | Government Districts: | Council District 7 / Grand Caillou Fire District                               |
|   | Developer:            | Alphonse J. Authement, Jr.                                                     |
|   | Surveyor:             | Keneth L. Rembert Land Surveyors                                               |
|   |                       |                                                                                |