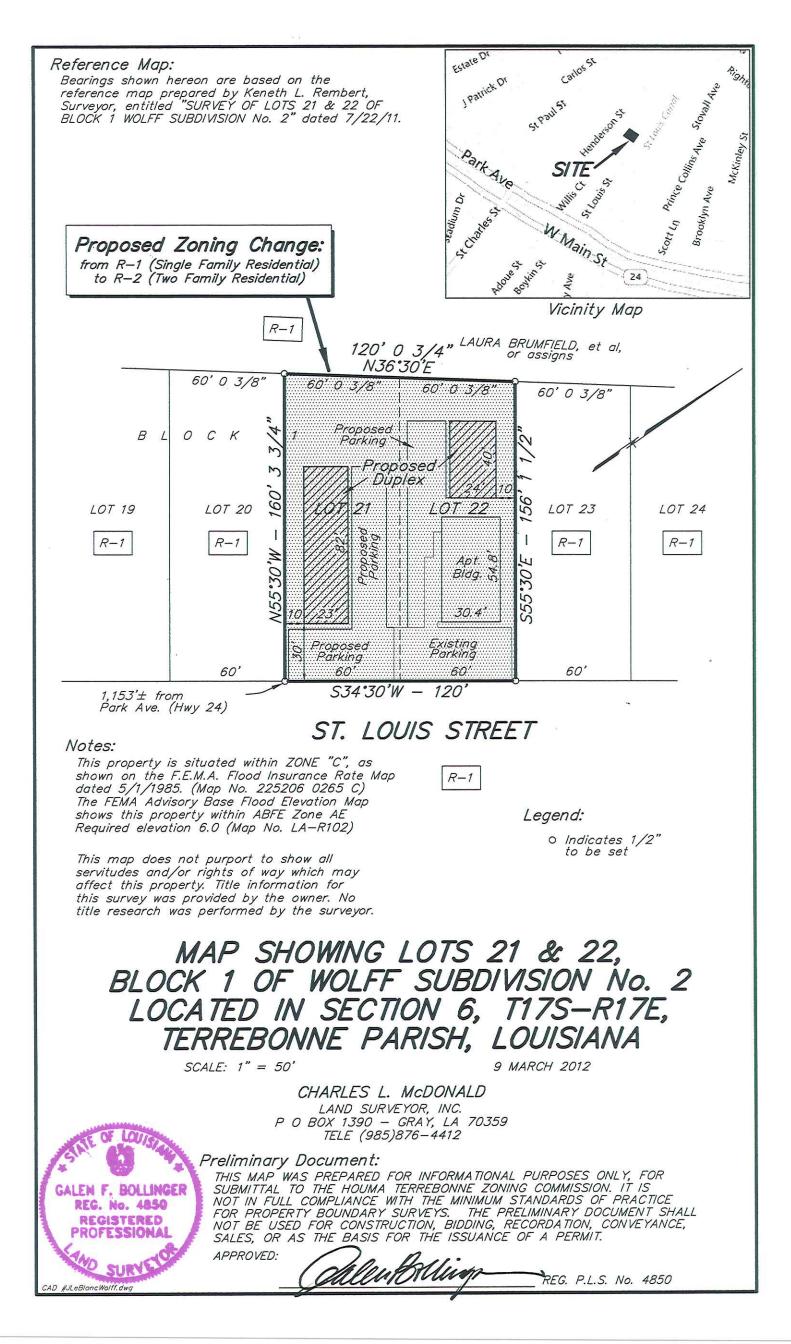

### F. NEW BUSINESS:

- 1. Preliminary Hearing:
  - a) Rezone from O-L (Open Land) to C-3 (Neighborhood Commercial District) & I-1 (Light Industrial District); Tracts A, B, C, & D, Proposed Valhi Boulevard Extension South of the Lakes Subdivision; Danos Properties, L.L.C., et al, applicant; and call a Public Hearing on said matter for Thursday, May 17, 2012 at 6:00 p.m. (*Council District 6*)
  - b) Rezone from R-1 (Single-Family Residential District) to R-2 (Two Family Residential District); Lots 21 & 22, Block 1, Wolff Subdivision, Addendum No. 2; 141 St. Louis Street; Jules & Suzanne LeBlanc, applicants; and call a Public Hearing on said matter for Thursday, May 17, 2012 at 6:00 p.m. (*Council District 5*)