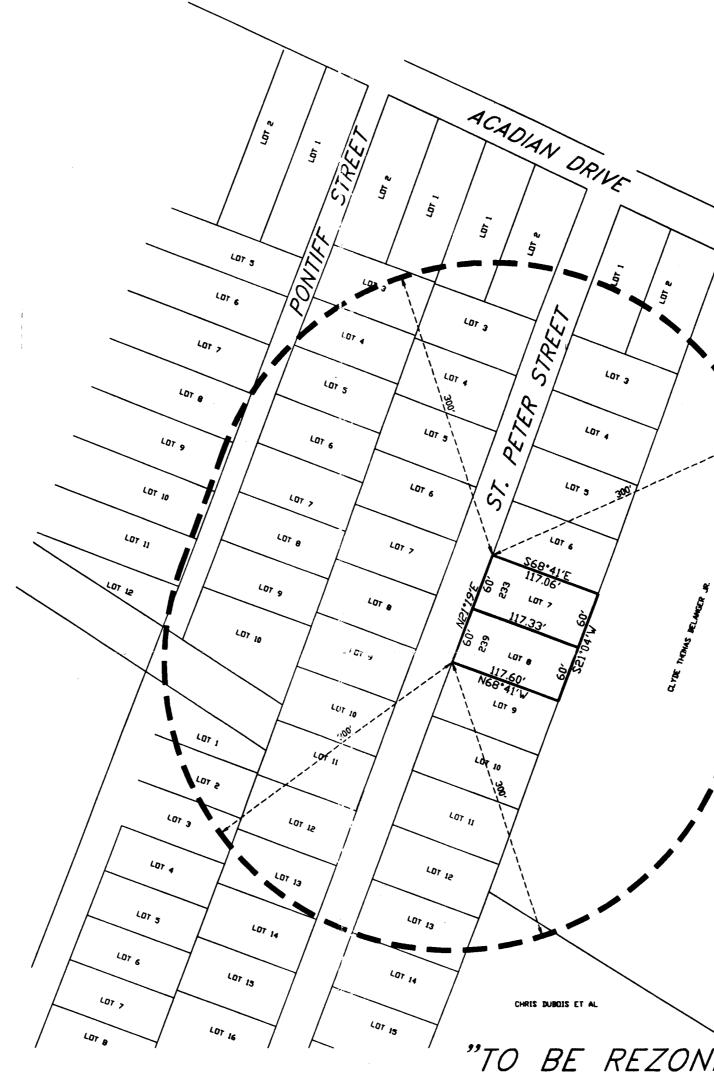

### E. PUBLIC HEARING:

- 1. Adjust C-2 (General Commercial District), C-3 (Neighborhood Commercial District) & I-1 (Light Industrial District) zoning boundaries; Tract 1 and Tracts 2-A thru 2-E; 1214 & 1258 Valhi Boulevard and 628-700 South Hollywood Road; Dove Development & Land, L.L.C., applicant (*Council District* 6)
- 2. Rezone from R-1 (Single-Family Residential) to R-2 (Two-Family Residential); Lots 7 & 8, Block 2, Elardo Subdivision; 233 & 239 St. Peter Street; Christopher P. DuBois & Bobby J. DuBois, applicants (*Council District 8*)

Mr. Ostheimer moved, seconded by Mr. Schouest: "THAT the HTRPC, convening as the Zoning and Land Use Commission, call a Public Hearing to Rezone from R-1 (Single-Family Residential) to R-2 (Two-Family Residential); Lots 7 & 8, Block 2, Elardo Subdivision; 233 & 239 St. Peter Street; Christopher P. DuBois & Bobby J. DuBois, applicants for Thursday, April 19, 2012 at 6:00 p.m."