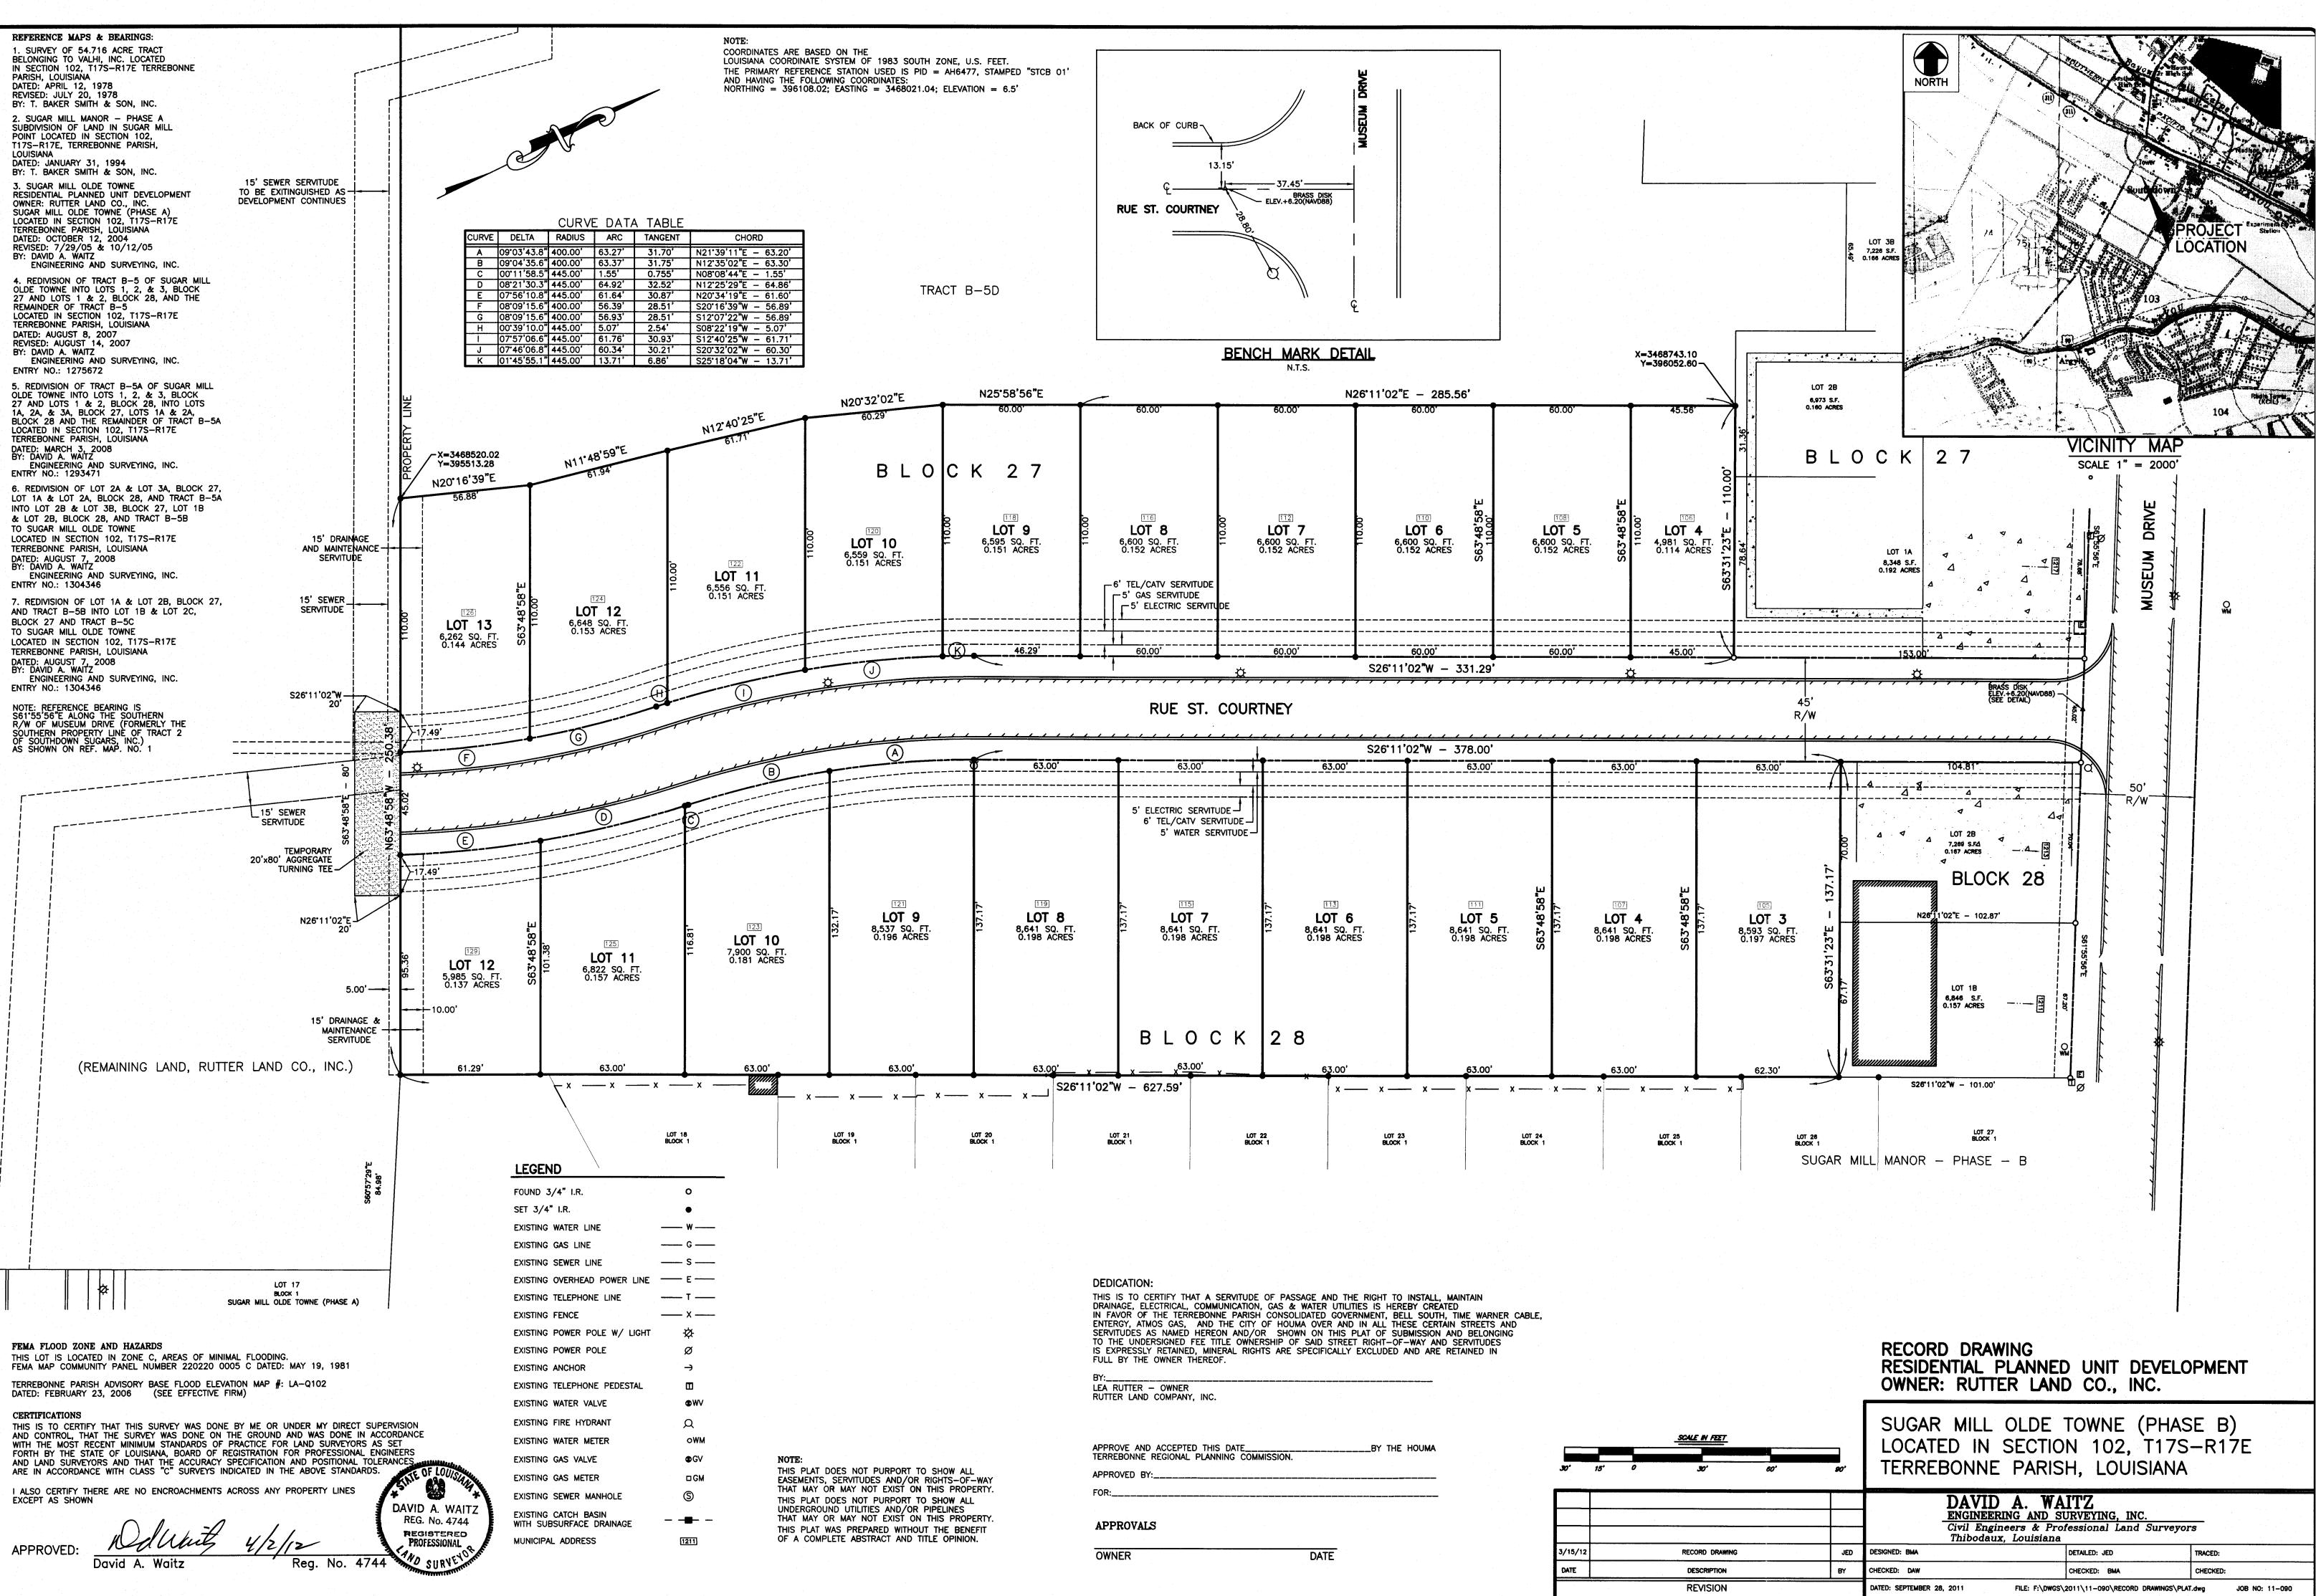

b) Consider Approval of Said Application

| 8. | a) | Subdivision:          | <u>Sugar Mill Olde Towne, Phase B</u>         |
|----|----|-----------------------|-----------------------------------------------|
|    |    | Approval Requested:   | Process C, Major Subdivision-Final            |
|    |    | Location:             | Rue St. Courtney, Terrebonne Parish, LA       |
|    |    | Government Districts: | Council District 6 / Bayou Cane Fire District |
|    |    | Developer:            | Rutter Land Company, Inc.                     |
|    |    | Engineer:             | David A. Waitz Engineering & Surveying, Inc.  |