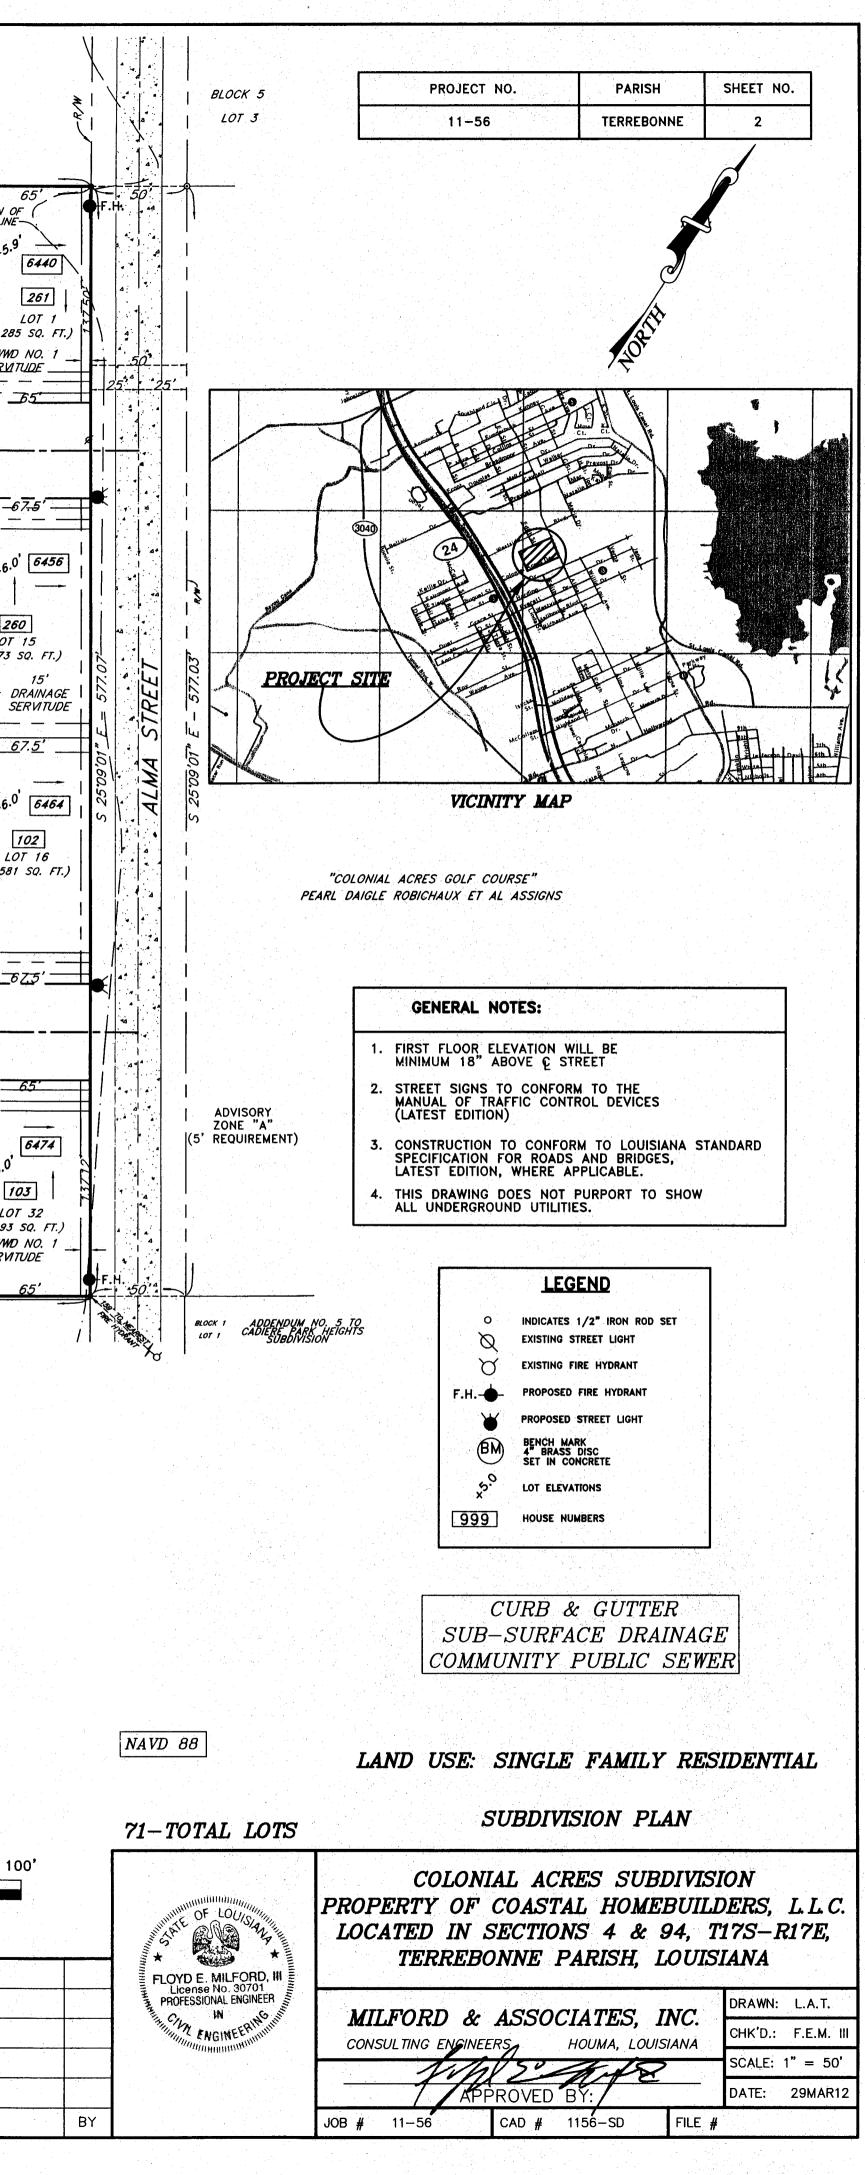

- b) Public Hearing
- c) Consider Approval of Said Application

| 7. | a) | Subdivision:          | Colonial Acres Subdivision                    |
|----|----|-----------------------|-----------------------------------------------|
|    |    | Approval Requested:   | Process C, Major Subdivision-Engineering      |
|    |    | Location:             | 6446 Alma Street, Terrebonne Parish, LA       |
|    |    | Government Districts: | Council District 5 / Bayou Cane Fire District |
|    |    | Developer:            | Coastal Homebuilders, L.L.C.                  |
|    |    | Engineer:             | Milford & Associates, Inc.                    |