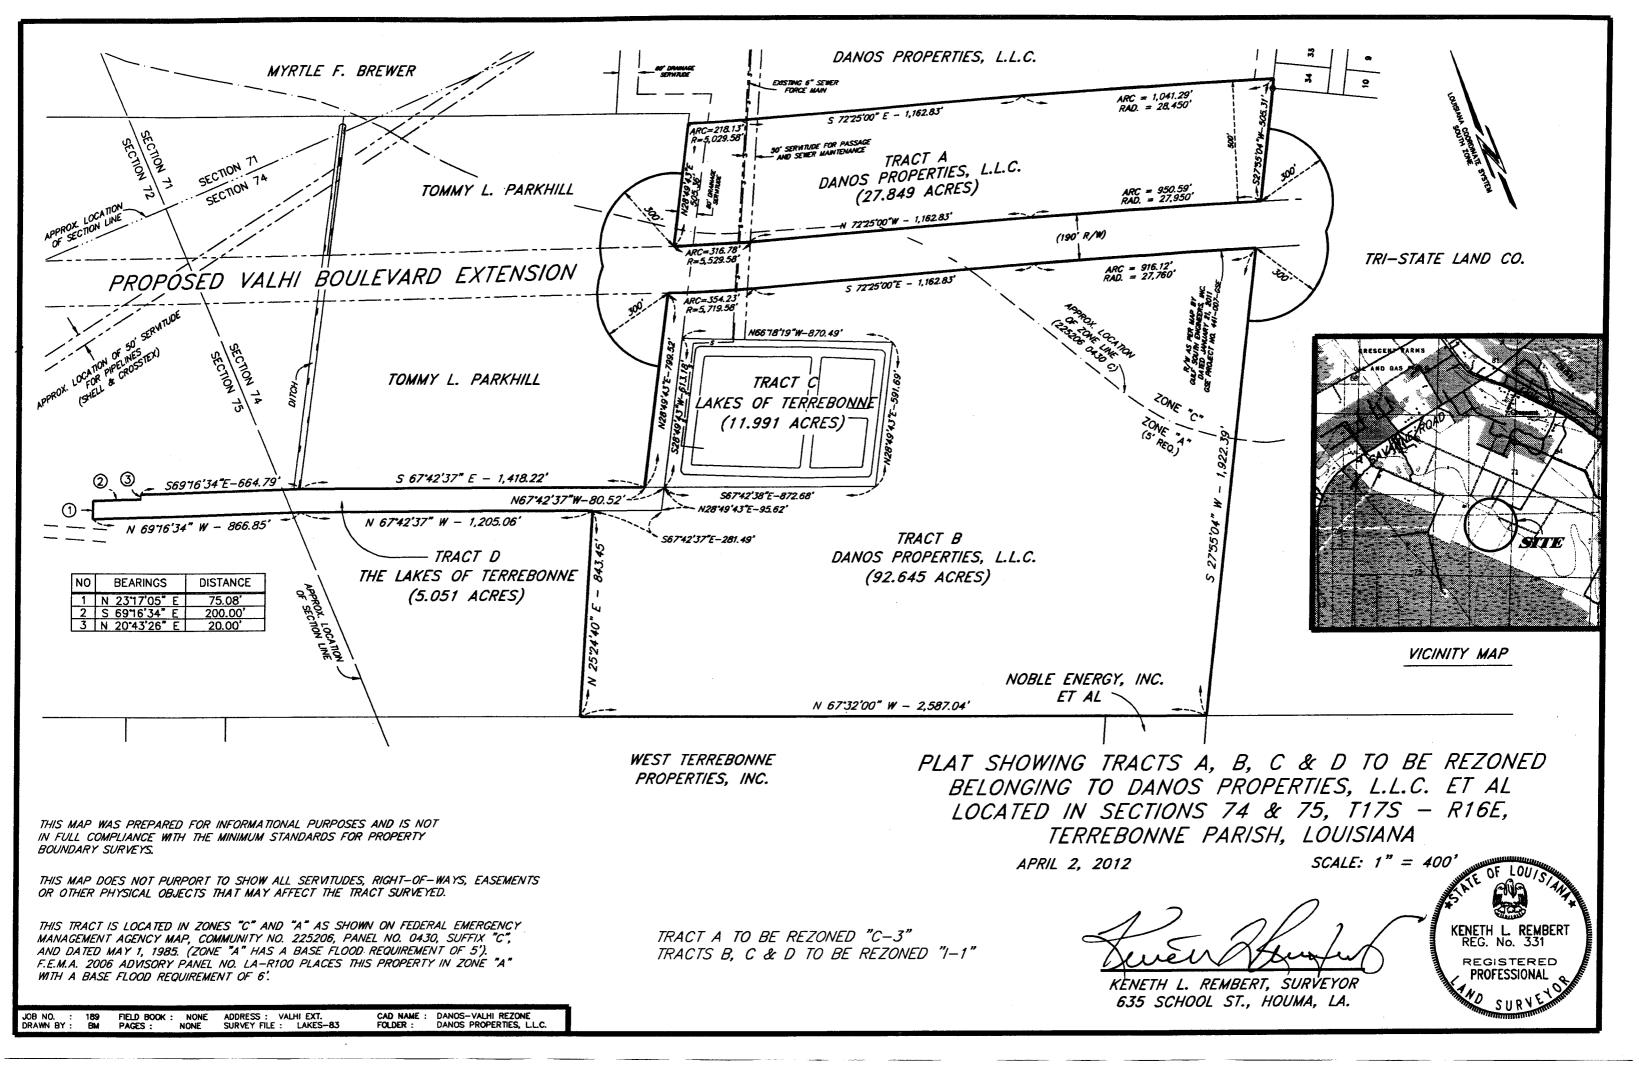

### F. NEW BUSINESS:

- 1. Preliminary Hearing:
  - a) Rezone from O-L (Open Land) to C-3 (Neighborhood Commercial District) & I-1 (Light Industrial District); Tracts A, B, C, & D, Proposed Valhi Boulevard Extension South of the Lakes Subdivision; Danos Properties, L.L.C., et al, applicant; and call a Public Hearing on said matter for Thursday, May 17, 2012 at 6:00 p.m. (*Council District 6*)
  - b) Rezone from R-1 (Single-Family Residential District) to R-2 (Two Family Residential District); Lots 21 & 22, Block 1, Wolff Subdivision, Addendum No. 2; 141 St. Louis Street; Jules & Suzanne LeBlanc, applicants; and call a Public Hearing on said matter for Thursday, May 17, 2012 at 6:00 p.m. (*Council District 5*)