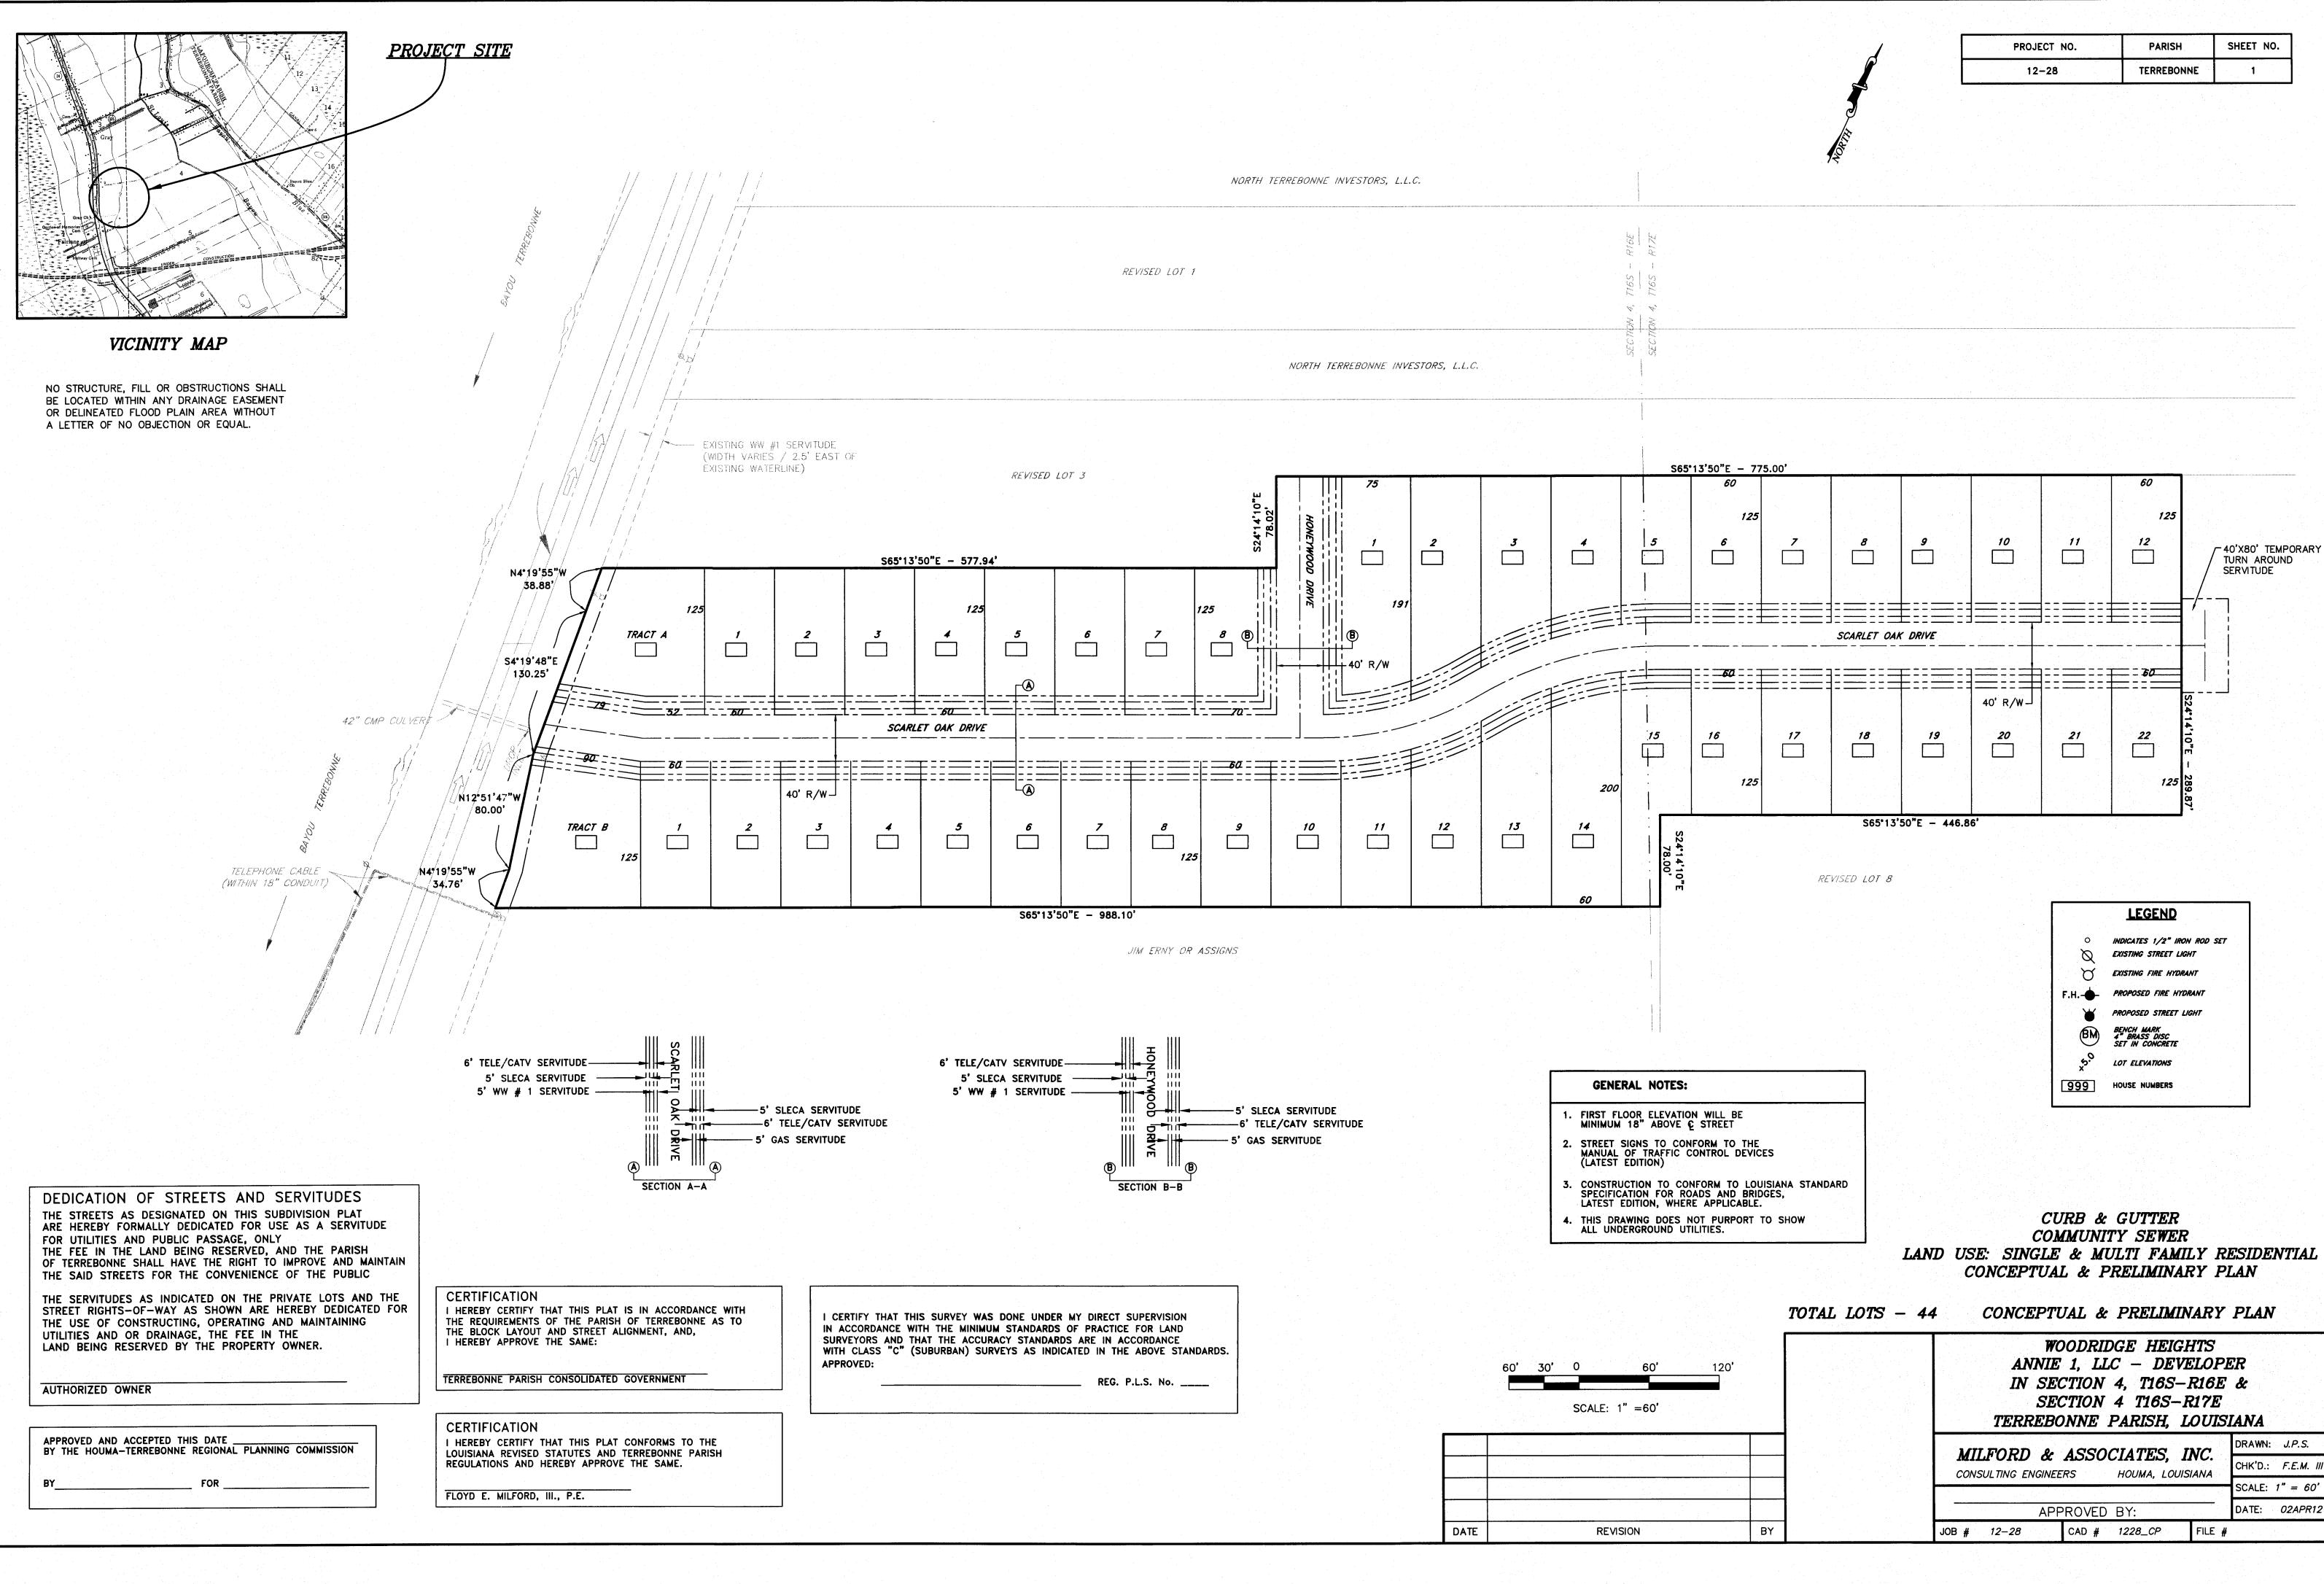

- b) Public Hearing
- c) Consider Approval of Said Application

| 6. | a) | Subdivision:          | <u>Woodridge Heights</u>                              |
|----|----|-----------------------|-------------------------------------------------------|
|    |    | Approval Requested:   | Process C, Major Subdivision-Conceptual & Preliminary |
|    |    | Location:             | West Park Avenue, Terrebonne Parish, LA               |
|    |    | Government Districts: | Council District 2 / Schriever Fire District          |
|    |    | Developer:            | Annie 1, LLC                                          |
|    |    | Surveyor:             | Milford & Associates, Inc.                            |