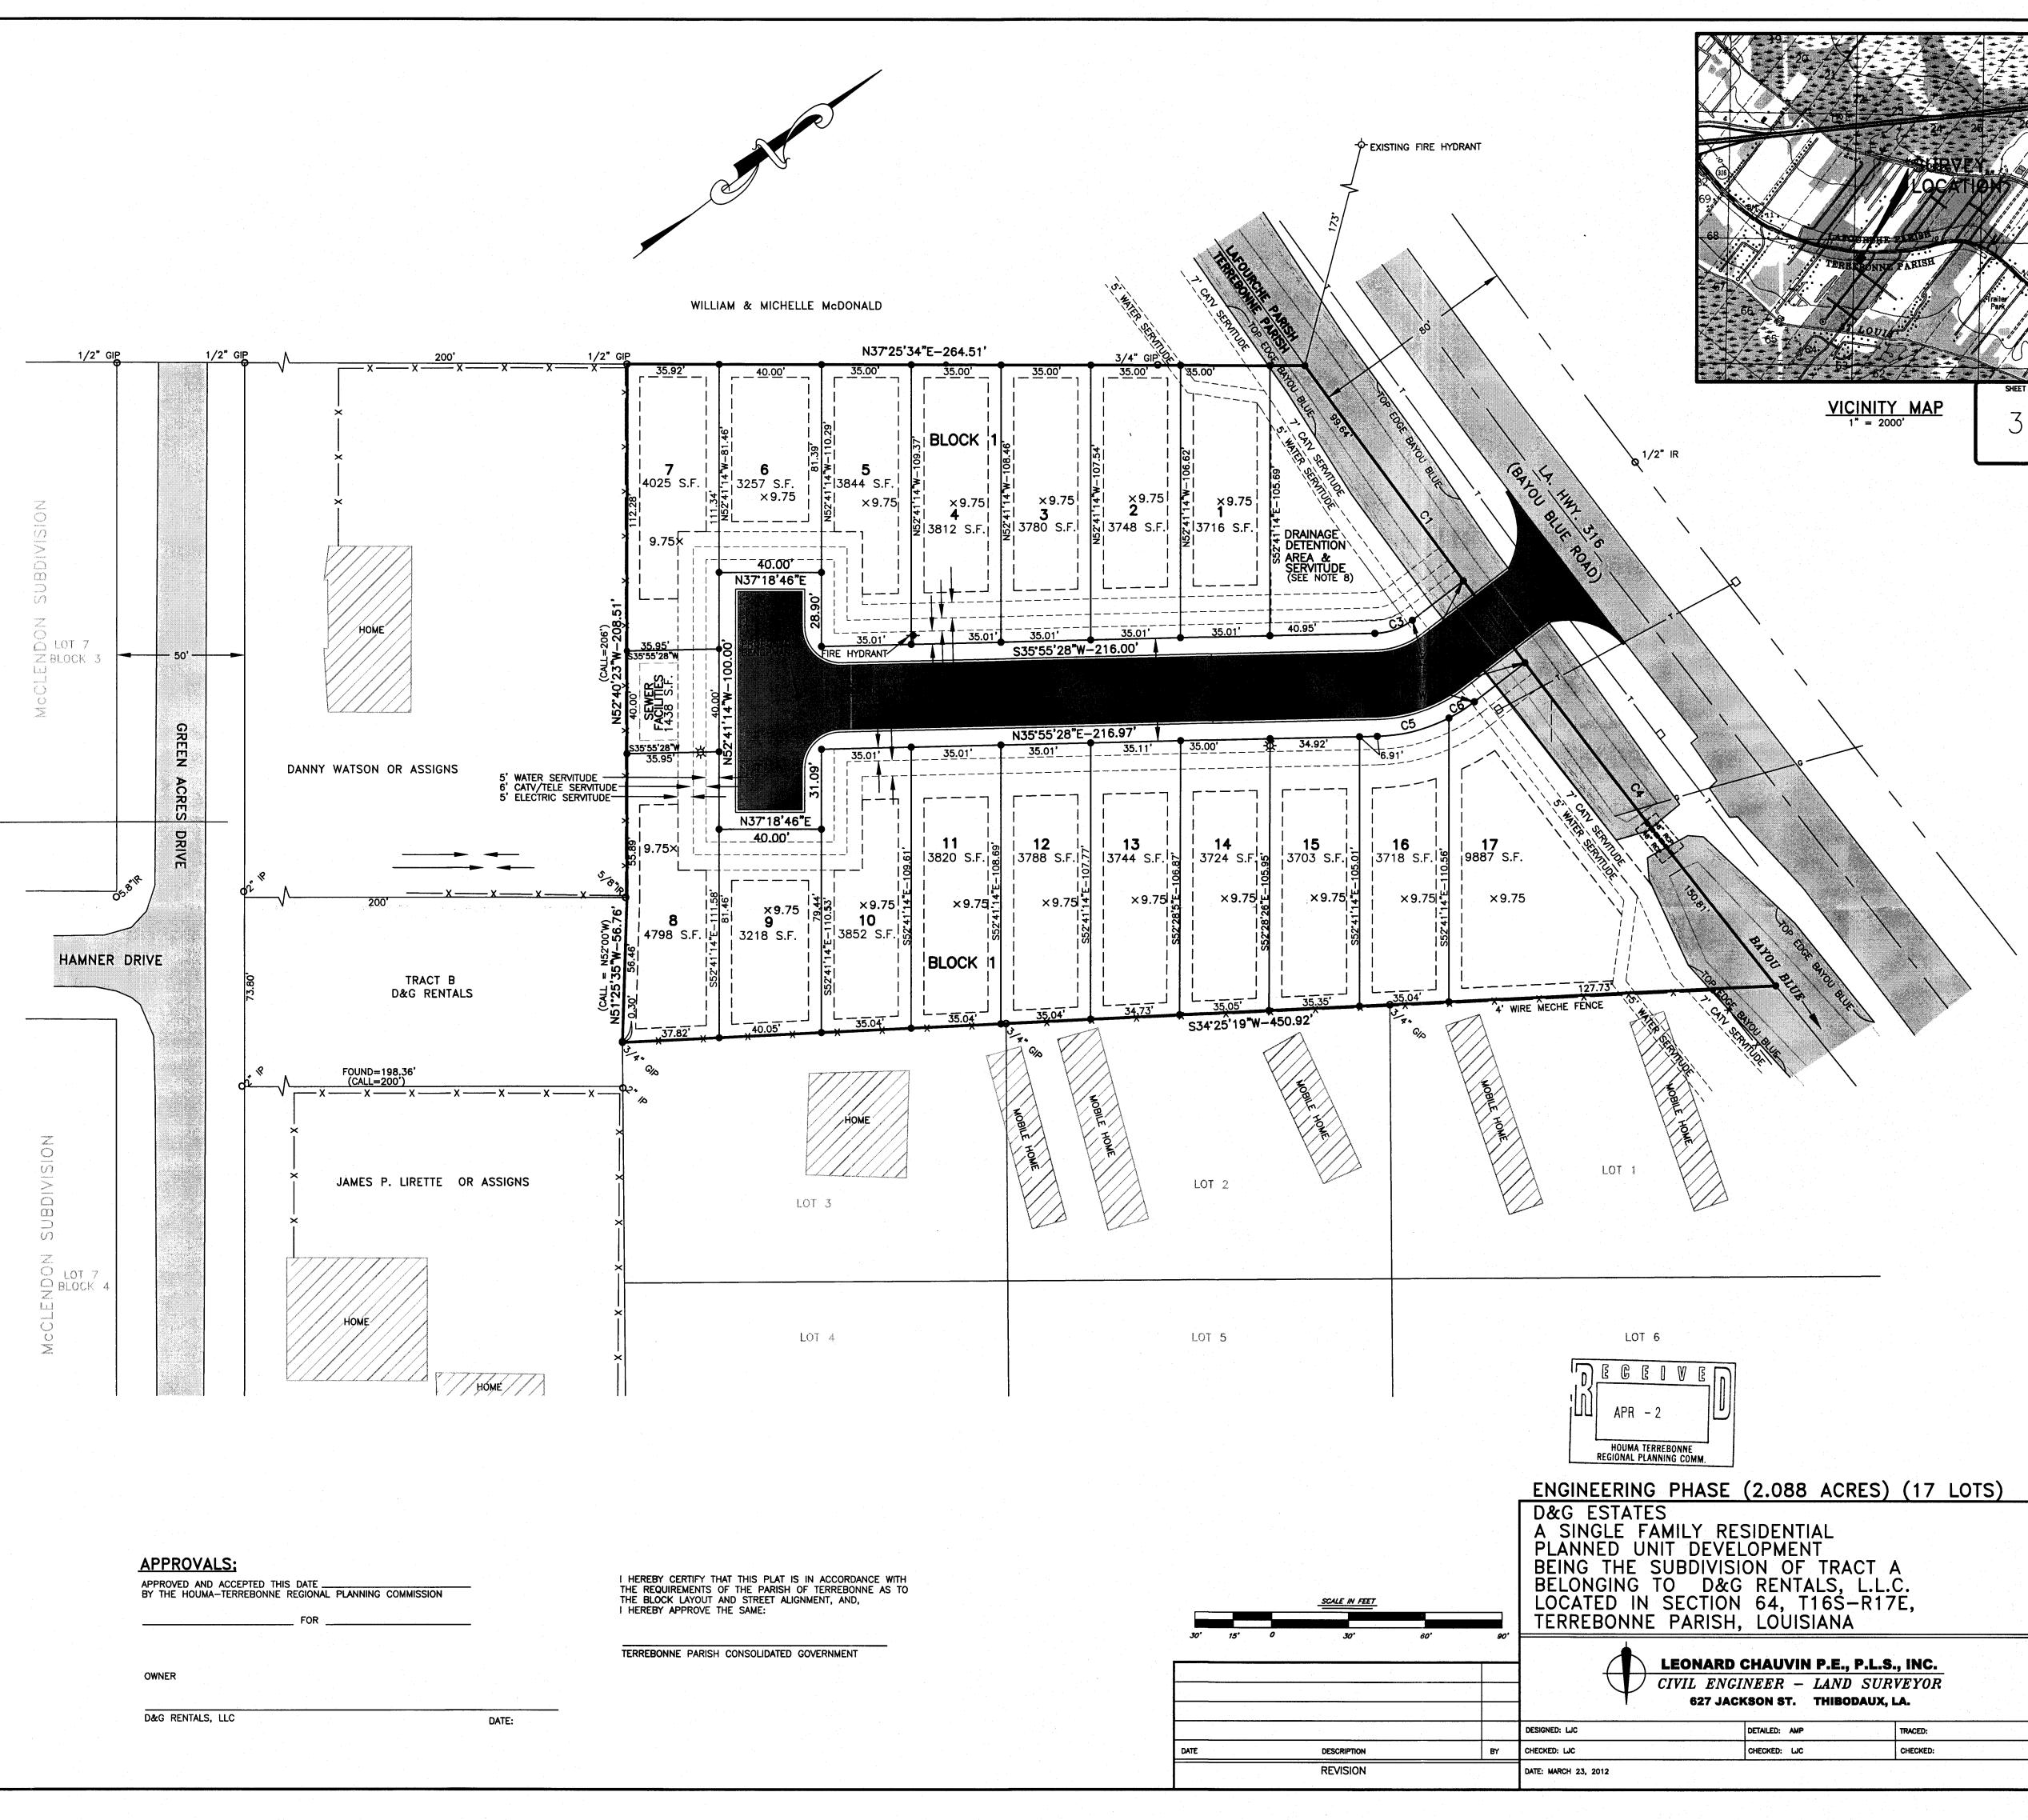

### F. OLD BUSINESS:

1.

2.

| a) | Subdivision:          | <u>D &amp; G Estates</u>                         |
|----|-----------------------|--------------------------------------------------|
|    | Approval Requested:   | Process C, Major Subdivision-Engineering         |
|    | Location:             | 2923 Bayou Blue Road, Terrebonne Parish, LA      |
|    | Government Districts: | Council District 4 / Bayou Blue Fire District    |
|    | Developer:            | D & G Rentals, L.L.C., c/o Gwendolyn L. Cavaness |
|    | Engineer:             | Leonard Chauvin, P.E., P.L.S., Inc.              |

b) Consider Approval of Said Application