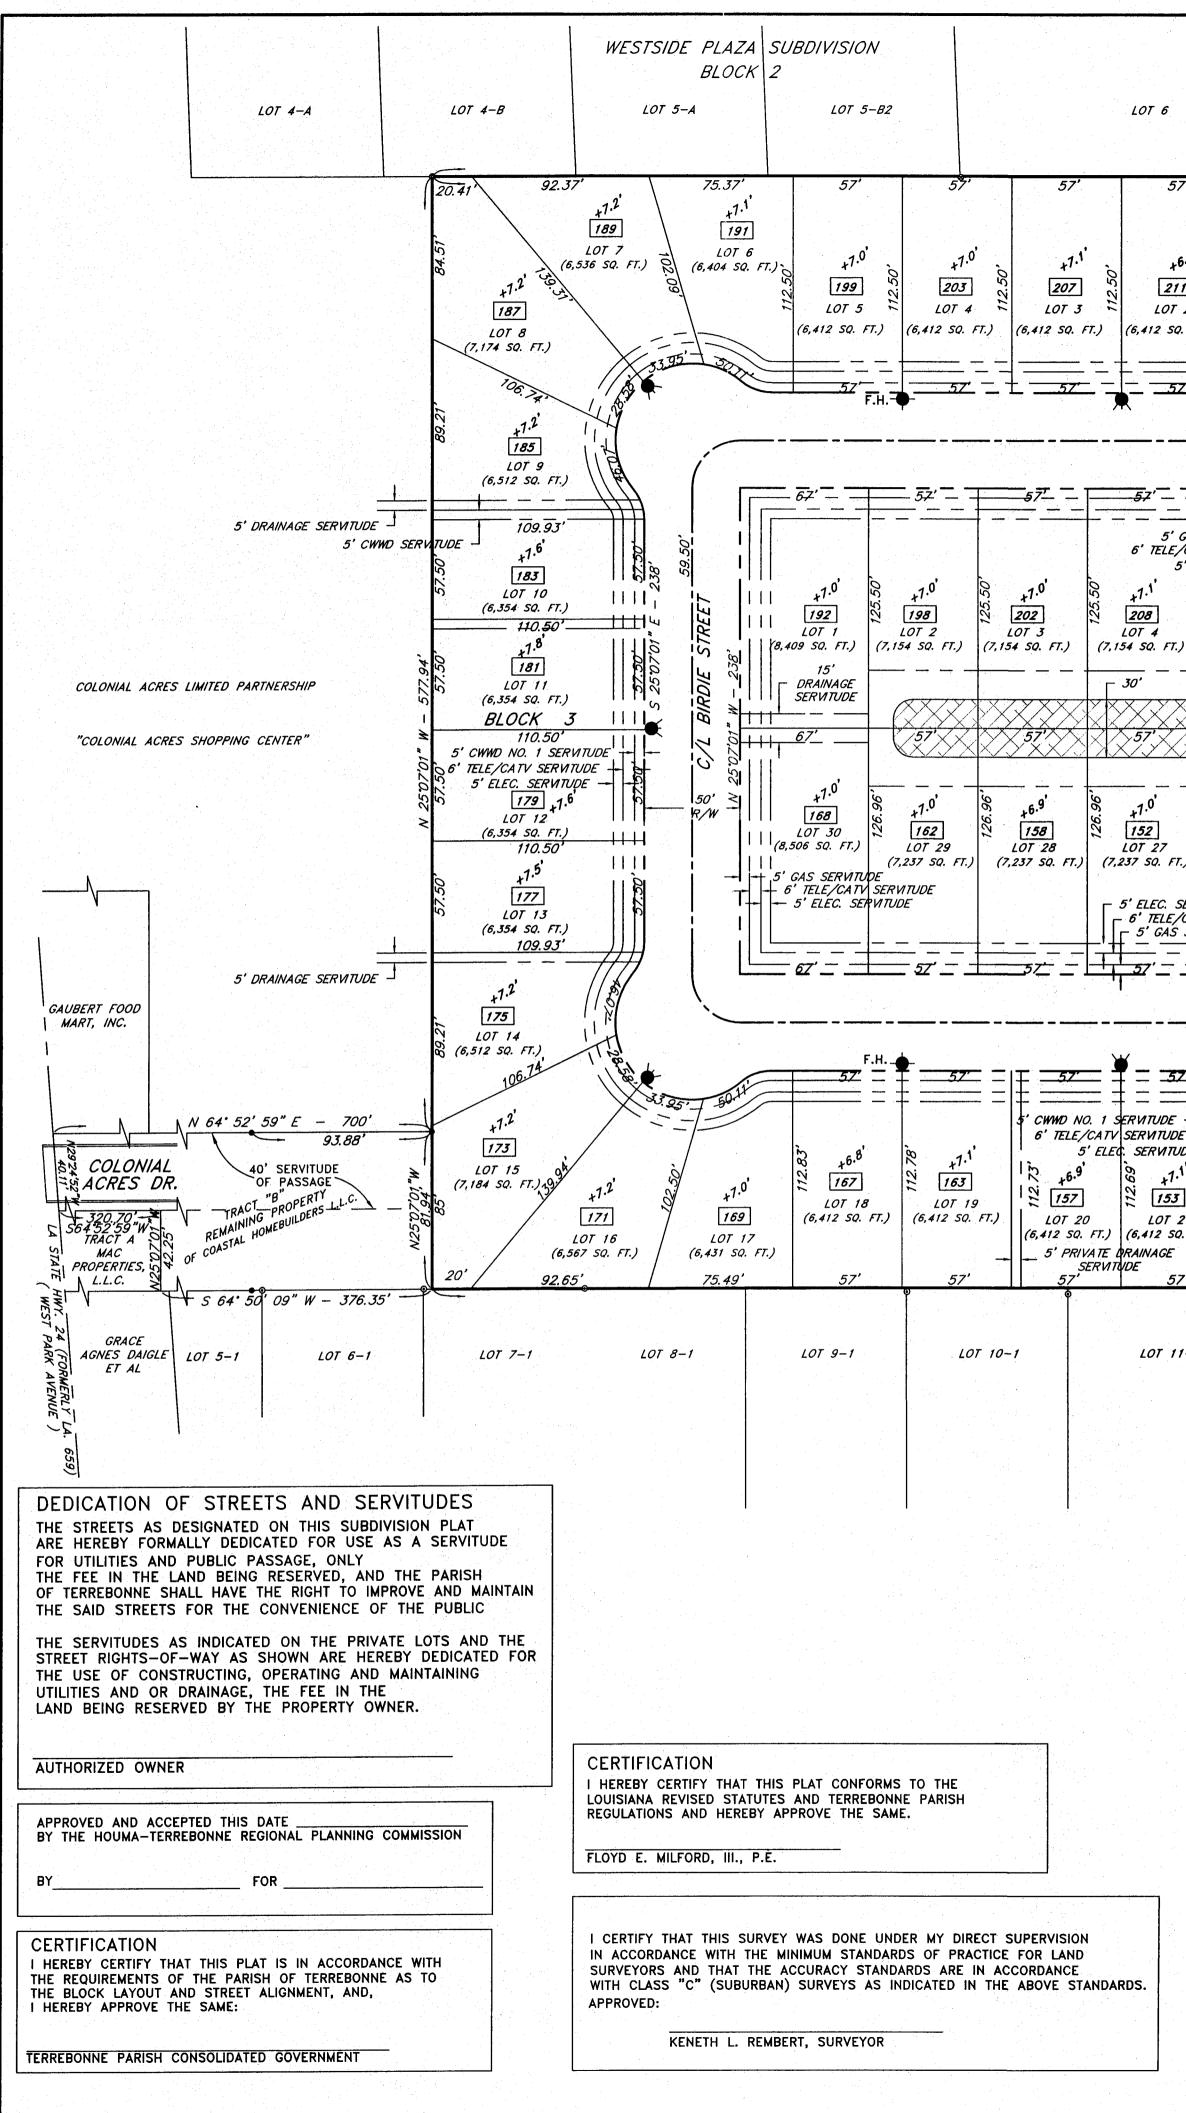

- b) Public Hearing
- c) Consider Approval of Said Application

| 7. | a) | Subdivision:          | Colonial Acres Subdivision                    |
|----|----|-----------------------|-----------------------------------------------|
|    |    | Approval Requested:   | Process C, Major Subdivision-Engineering      |
|    |    | Location:             | 6446 Alma Street, Terrebonne Parish, LA       |
|    |    | Government Districts: | Council District 5 / Bayou Cane Fire District |
|    |    | Developer:            | Coastal Homebuilders, L.L.C.                  |
|    |    | Engineer:             | Milford & Associates, Inc.                    |