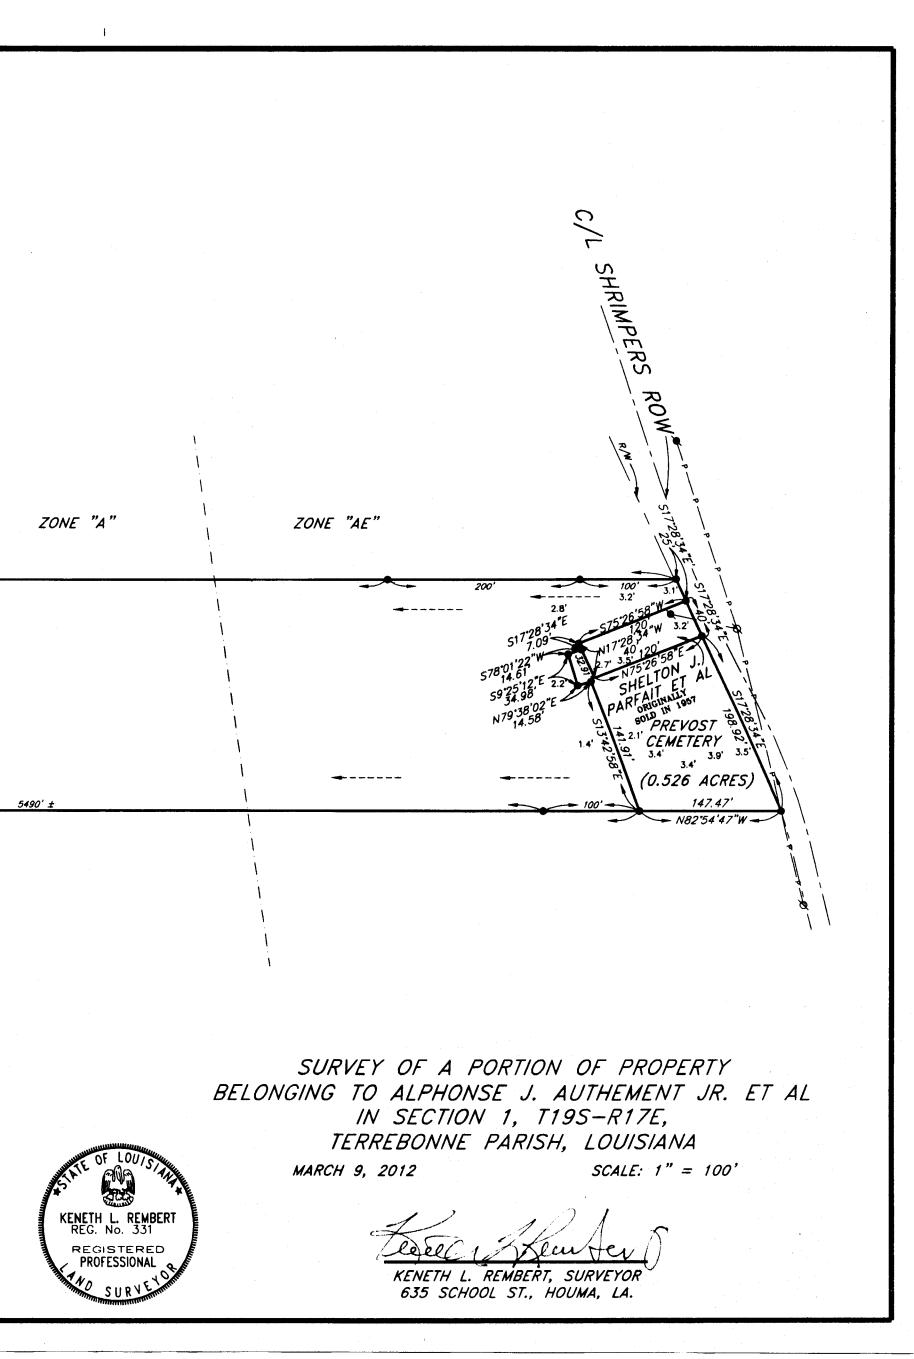

### G. APPLICATIONS: 1. a) Subdivisio

| 6 | a) Subdivision:       | Survey of a portion of Property belonging to Alphonse J. Authement, Jr., et al |
|---|-----------------------|--------------------------------------------------------------------------------|
|   | Approval Requested:   | Process D, Minor Subdivision                                                   |
|   | Location:             | 6100 Shrimpers Row, Dulac, Terrebonne Parish, LA                               |
|   | Government Districts: | Council District 7 / Grand Caillou Fire District                               |
|   | Developer:            | Alphonse J. Authement, Jr.                                                     |
|   | Surveyor:             | Keneth L. Rembert Land Surveyors                                               |
|   |                       |                                                                                |