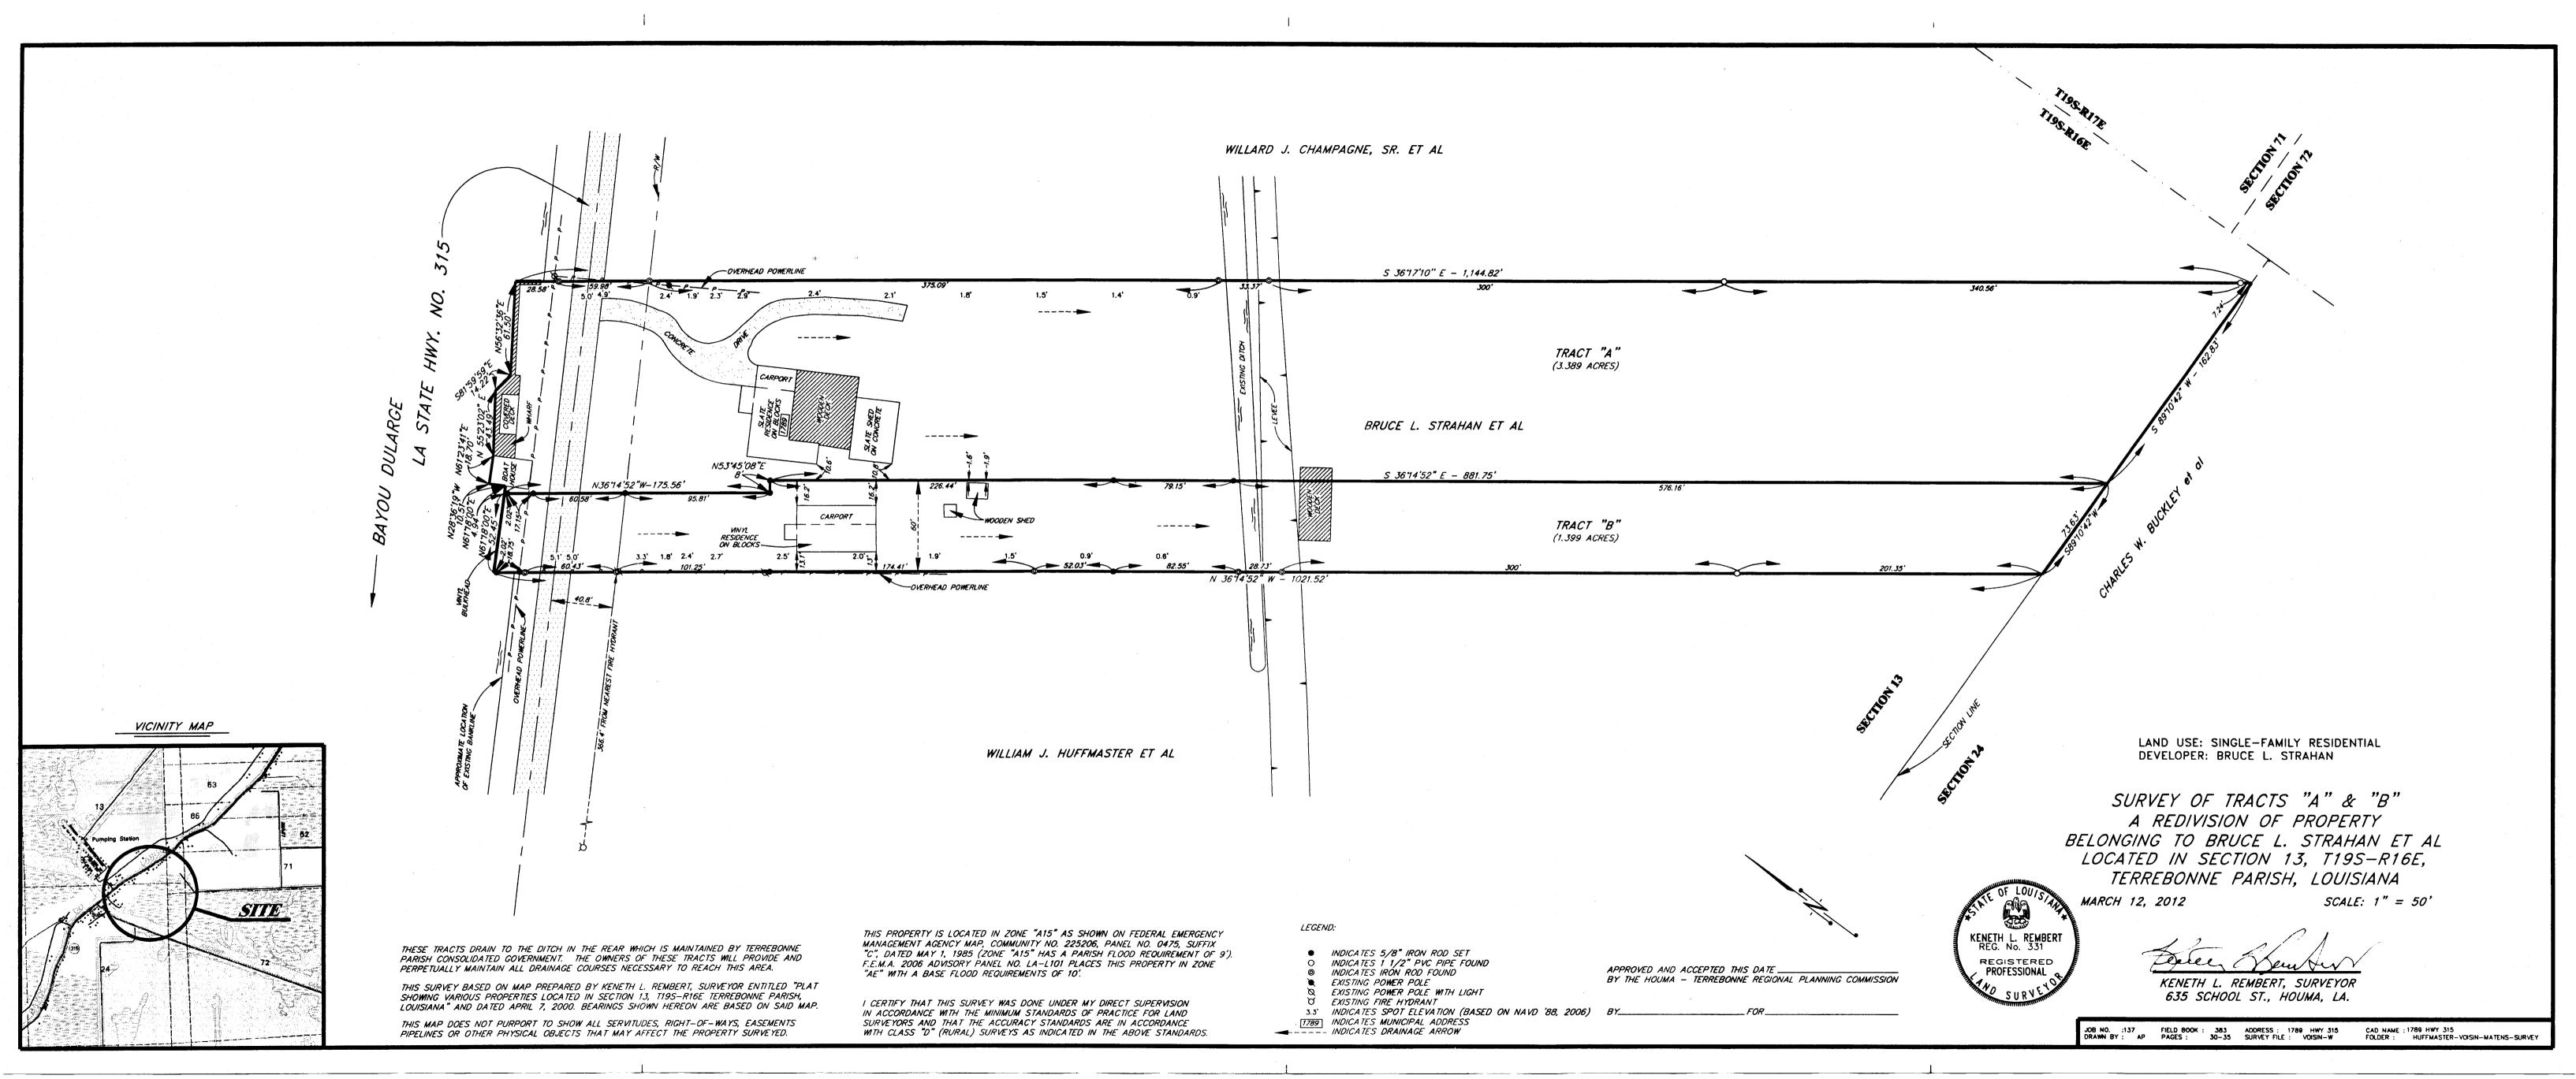

- b) Public Hearing
- c) Consider Approval of Said Application
- 3. a) Subdivision:

| Subdivision:          | Survey of Tracts "A" & "B", A Redivision of Property belonging to Bruce |
|-----------------------|-------------------------------------------------------------------------|
|                       | <u>L. Strahan</u>                                                       |
| Approval Requested:   | Process D, Minor Subdivision                                            |
| Location:             | 1789 Bayou Dularge Road, Theriot, Terrebonne Parish, LA                 |
| Government Districts: | Council District 7 / Bayou Dularge Fire District                        |
| Developer:            | Bruce L. Strahan                                                        |
| Surveyor:             | Keneth L. Rembert Land Surveyors                                        |